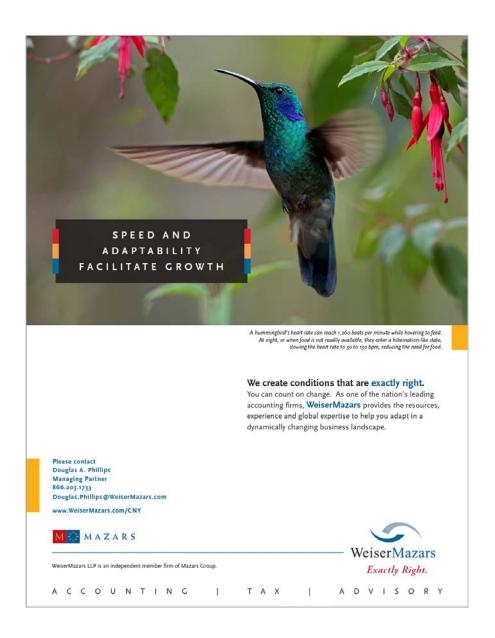

## SPEED AND ADAPTABILITY FACILITATE GROWTH.

A HUMMINGBIRD'S HEART RATE CAN REACH 1,260 BEATS PER MINUTE WHILE HOVERING TO FEED. AT NIGHT, OR WHEN FOOD IS NOT READILY AVAILABLE, THEY ENTER A HIBERNATION-LIKE STATE, SLOWING THE HEART RATE TO 50 TO 150 BPM, REDUCING THE NEED FOR FOOD.

At WeiserMazars, we create conditions that are exactly right. You can count on change. As one of the nation's leading accounting firms, WeiserMazars provides the resources, experience and global expertise to help you adapt in a dynamically changing business landscape.