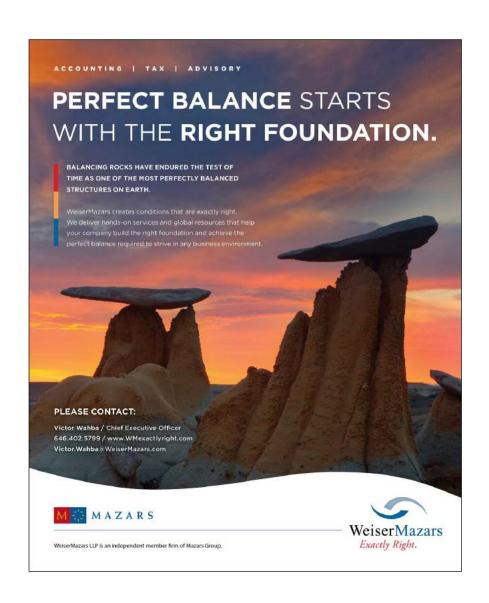

### PERFECT BALANCE STARTS WITH THE RIGHT FOUNDATION.

BALANCING ROCKS HAVE ENDURED THE TEST OF TIME AS ONE OF THE MOST PERFECTLY BANANCED STRUCTURES ON EARTH.

WeiserMazars creates conditions that are Exactly Right. We deliver hands-on services and global resources that help your company build the right foundation and achieve the perfect balance required to strive in any business environment.