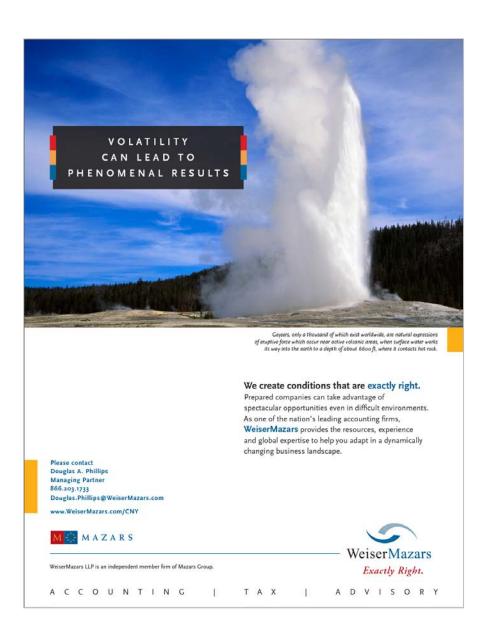

### VOLATILITY CAN LEAD TO PHENOMENAL RESULTS

GEYSERS, ONLY A THOUSAND OF WHICH EXIST WORLDWIDE, ARE NATURAL EXPRESSIONS OF ERUPTIVE FORCE WHICH OCCUR NEAR ACTIVE VOLCANIC AREAS, WHEN SURFACE WATER WORKS ITS WAY INTO THE EARTH TO A DEPTH OF ABOUT 6600 FT, WHERE IT CONTACTS HOT ROCK.

At WeiserMazars, we create conditions that are exactly right. Prepared companies can take advantage spectacular opportunities even in difficult environments. As one of the nation's leading accounting firms, WeiserMazars provides the resources, experience and global expertise to help you adapt in a dynamically changing business landscape.