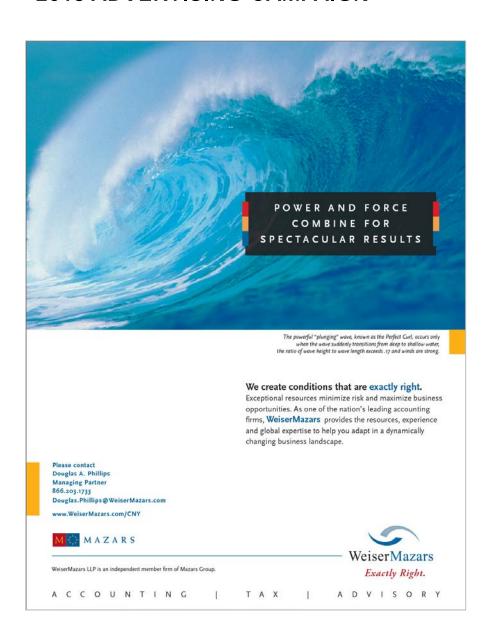

### POWER AND FORCE COMBINE FOR SPECTACULAR RESULTS

THE POWERFUL "PLUNGING" WAVE, KNOWN AS THE PERFECT CURL, OCCURS ONLY WHEN THE WAVE SUDDENLY TRANSITIONS FROM DEEP TO SHALLOW WATER, THE RATIO OF WAVE HEIGHT TO WAVE LENGTH EXCEEDS .17 AND WINDS ARE STRONG.

At WeiserMazars, we create conditions that are exactly right. Analyzing situations from every angle provides a strategic advantage. As one of the nation's leading accounting firms, WeiserMazars provides the resources, experience and global expertise to help you adapt in a dynamically changing business landscape.